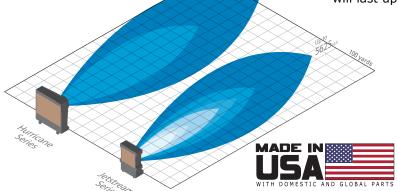

## PERFORMANCE

Portacool evaporative coolers provide dramatic airflow and coverage. With our products cool air can be felt up to 300 feet away depending on the product. Using only about 264 kilowatt-hours and costs of just over \$1 to operate per day on average, Portacool evaporative coolers are the most energy-efficient cooling products on the market.