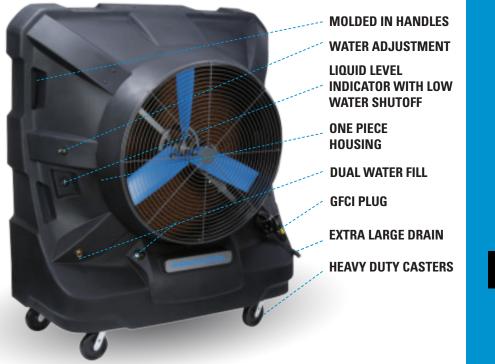

# DON'T LET HIGH TEMPS SLOW YOU DOVN

EVERY DEGREE MATTERS

Keep workers and soldiers cool, safe and productive.

Many companies brag that their products only use a few gallons of water a day. In reality, the more water an evaporative cooler uses the better it is working – meaning the more cool, refreshing air it is producing. Portacool evaporative coolers all come with a built in reservoir (ranging from 50 to 75 gallons) and hose connections for continuous feed, which means keeping the cool air coming for long periods of time is no problem. Plus, all Portacool products come equipped with low water shutoff sensors to protect your investment.

### **STORAGE IS A SNAP**

All Portacool housings are made of durable, noncorrosive roto-molded plastic. Each come with heavy duty casters and handles for easy portability when storage is necessary. No assembly is required and there are no unnecessary latches, locks and pins which will break, rust and need replacing.